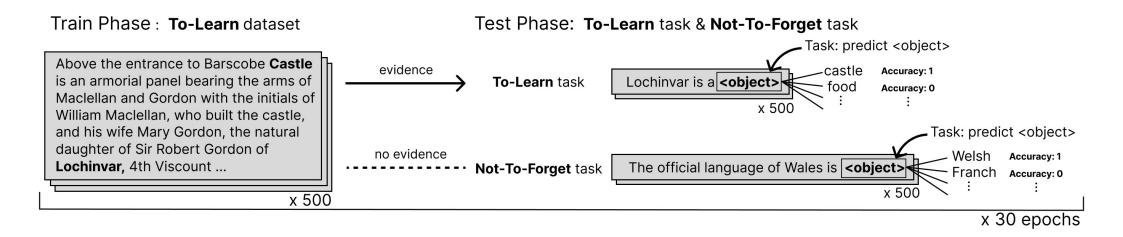

## Benchmark: LamaCKL

```
pre-test accuracy 1 -> Not-To-Forget set -> evaluate stability
pre-test accuracy 0 -> To-Learn set -> evaluate plasticity
```