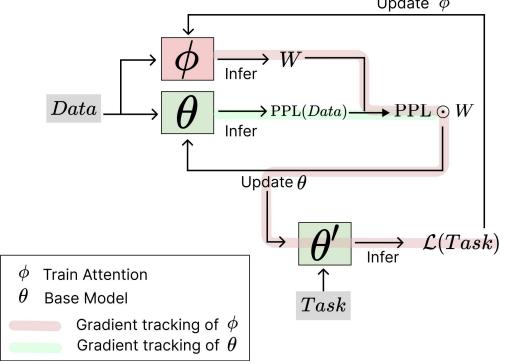

#### Formulate into Meta-learning problem $heta' \leftarrow heta - lpha abla_{ heta} tw \operatorname{PPL}_{ heta}(\mathcal{D}, W_{\mathcal{D}, \phi})$ $\phi \leftarrow \phi - \beta abla_{\phi} \mathcal{L}_{ heta'}(\mathcal{T}_{\mathcal{D}})$ Update $\phi$ $\rightarrow W$ Infer Data θ $\rightarrow \operatorname{PPL}(Data)$ - $\rightarrow$ PPL $\odot W$ Infer