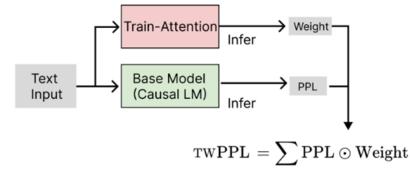

#### Formulate into Meta-learning problem $heta' \leftarrow heta - lpha abla_{ heta} tw \operatorname{PPL}_{ heta}(\mathcal{D}, W_{\mathcal{D}, \phi})$ $\phi \leftarrow \phi - \beta abla_{\phi} \mathcal{L}_{ heta'}(\mathcal{T}_{\mathcal{D}})$ Update $\phi$ $\rightarrow W$ Infer Data θ $\rightarrow \operatorname{PPL}(Data)$ - $\rightarrow$ PPL $\odot W$ Infer