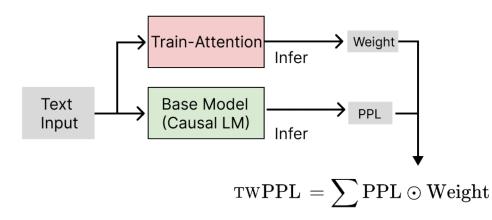

# Learning only **useful** information

**Train-Attention (TA)** : detecting and highlighting useful token in the document (D). **TA-augmented LM (TAALM)** : LMs learning new information with the aid of TA.

## What is **importance**? : **Usefulness**

$$\mathcal{D}_{i} = \{x_0, x_1, \dots, x_i, \dots x_n\}$$
  
: a text data (document), that  
consists of tokens ( $\mathcal{X}_i$ )

$$\mathcal{T}_{\mathcal{D}_{-}}$$
 : a task related to  $_{\mathcal{D}_{-}}$ 

•  $x_i$  is **useful** if learning it is expected to help solving some tasks (i.e., improves the performance on tasks) in the future.