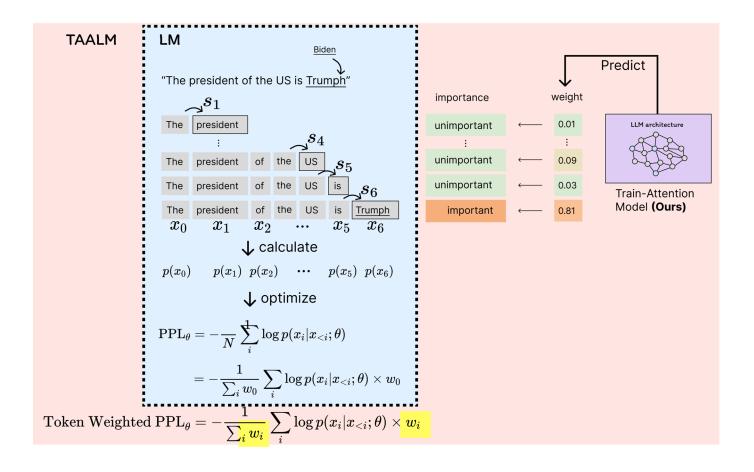

Train-Attention-Augmented Language Model

### Architecture

**TA** : Replace decoder layer of transformer model into  $hidden_{size} \times 1$  TA head.

**TAALM** : Apply TA when training.

the weight map generated by the trained TA. Orange light highlight key information, such as the subject's name, occupation, or date of birth.