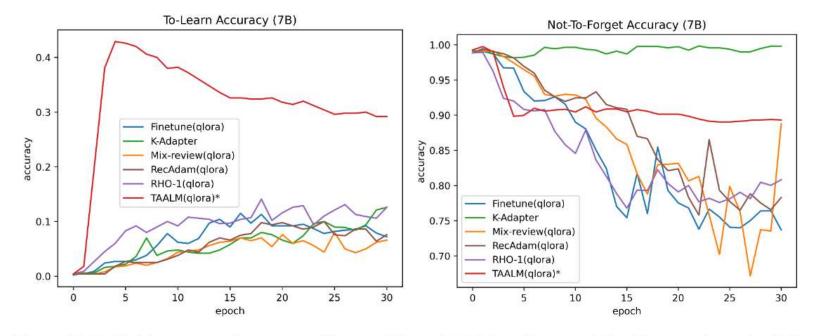

# Figure 7: LAMA-CKL performance of large (Llama2-7B) baseline models. The graph on the left represents TO-LEARN task, and the graph on the right represents NOT-TO-FORGET task performance. The x-axis is the learning epoch, and the y-axis is accuracy.

|                   | Top Acc       | Epoch | NF Acc | Total Knowledge |
|-------------------|---------------|-------|--------|-----------------|
| Finetune(QLoRA)   | 0.1150        | 16    | 0.8174 | 0.9324          |
| K-Adapter         | 0.1260        | 30    | 0.9980 | 1.1240          |
| Mix-review(QLoRA) | 0.0800        | 25    | 0.7988 | 0.8788          |
| RecAdam(QLoRA)    | 0.1000        | 24    | 0.7933 | 0.8933          |
| RHO-1(QLoRA)      | <u>0.1410</u> | 18    | 0.8223 | 0.9633          |
| TAALM(QLoRA)      | 0.4290        | 4     | 0.8983 | 1.3273          |