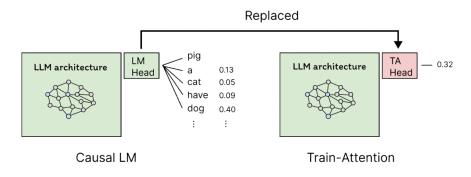

### Architecture

**TA** : Replace decoder layer of transformer model into  $hidden_{size} \times 1$  TA head.

**TAALM** : Apply TA when training.

the weight map generated by the trained TA. Orange light highlight key information, such as the subject's name, occupation, or date of birth.