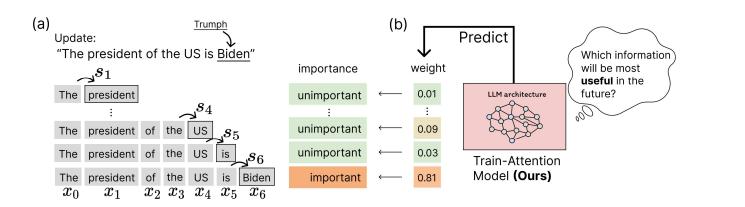

### Background: Continual Knowledge Learning (CKL)

Ex)

The president of the US is Biden

 $\rightarrow$  The president of the US is <u>Trumph</u>

- CKL : Enabling LMs to constantly obtain new and updated knowledge while mitigating forgetting of previous learned
- Two dimensions of evaluating CKL
  - Plasticity : How well obtained
  - Stability : How well preserved
- Previous approach
  - 1) Adapter
  - 2) Regularization
  - 3) Review
- Our approach : Learn only important (useful) information, skip un-important.

# Learning only **useful** information

**Train-Attention (TA)** : detecting and highlighting useful token in the document (D). **TA-augmented LM (TAALM)** : LMs learning new information with the aid of TA.

## What is **importance**? : **Usefulness**

$$\mathcal{D}_{i} = \{x_0, x_1, \dots, x_i, \dots x_n\}$$
  
: a text data (document), that  
consists of tokens ( $\mathcal{X}_i$ )

$$\mathcal{T}_{\mathcal{D}_{-}}$$
 : a task related to  $_{\mathcal{D}_{-}}$ 

•  $x_i$  is **useful** if learning it is expected to help solving some tasks (i.e., improves the performance on tasks) in the future.