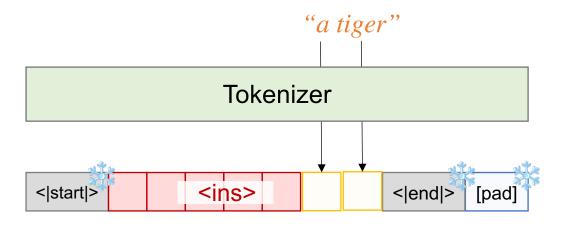

### How to invert visual prompts to edit instructions

Brooks et al., InstructPixPix: Learning to Follow Image Editing Instructions, CVPR 2023.

Brooks et al., InstructPixPix: Learning to Follow Image Editing Instructions, CVPR 2023.