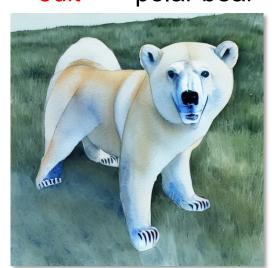

### Hybrid instructions: Training

Idea: Only optimize a fixed number of tokens!

<edit> + "husky"

<edit> + "polar bear"