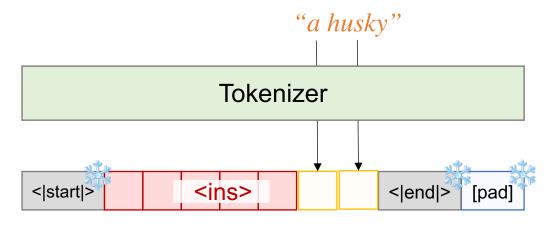

### Hybrid instructions: Training

Idea: Only optimize a fixed number of tokens!

<edit> + "husky"

<edit> + "polar bear"