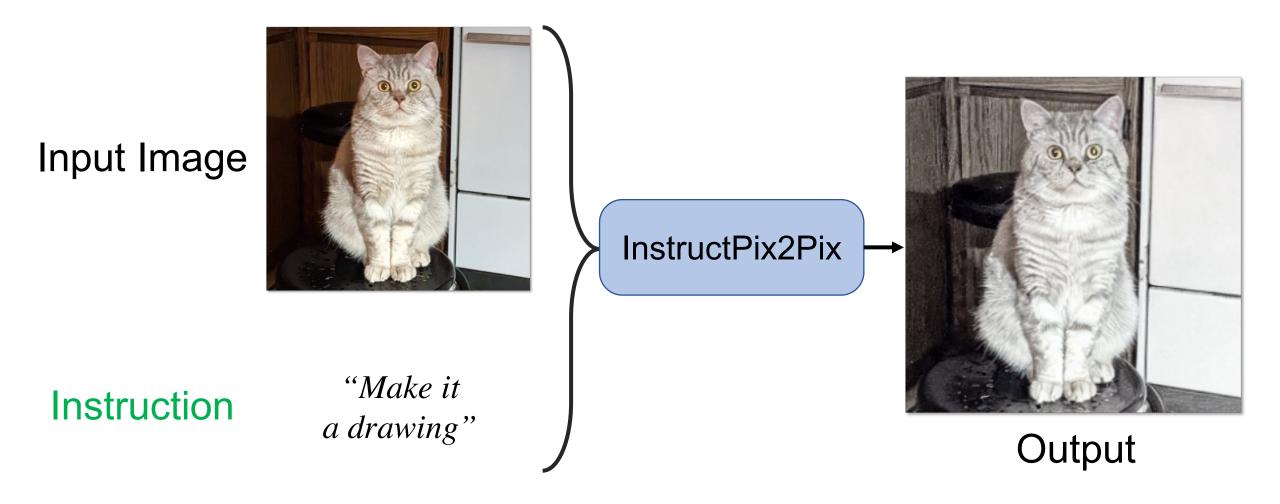

### But what if the edit is **difficult** to describe in *text*?

Brooks et al., InstructPixPix: Learning to Follow Image Editing Instructions, CVPR 2023.

### How to invert visual prompts to edit instructions

Brooks et al., InstructPixPix: Learning to Follow Image Editing Instructions, CVPR 2023.

Brooks et al., InstructPixPix: Learning to Follow Image Editing Instructions, CVPR 2023.