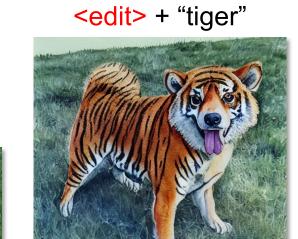

### Hybrid instructions: Training

Idea: Only optimize a fixed number of tokens!

<edit> + "husky"

<edit> + "polar bear"