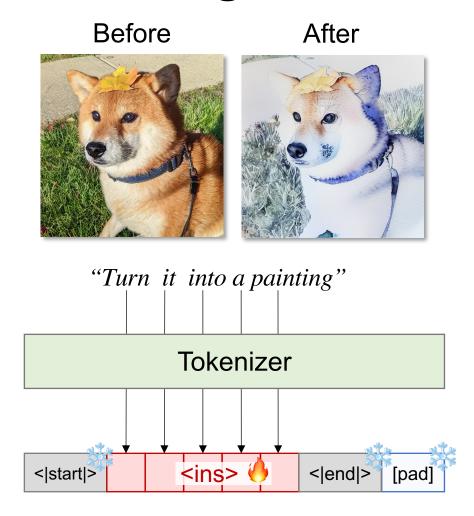

### How to invert visual prompts to edit instructions

Brooks et al., InstructPixPix: Learning to Follow Image Editing Instructions, CVPR 2023.

Brooks et al., InstructPixPix: Learning to Follow Image Editing Instructions, CVPR 2023.

Brooks et al., InstructPixPix: Learning to Follow Image Editing Instructions, CVPR 2023.

Before

**Test Images** 

Before

After

Test Images

Results

Before After Test Images Results