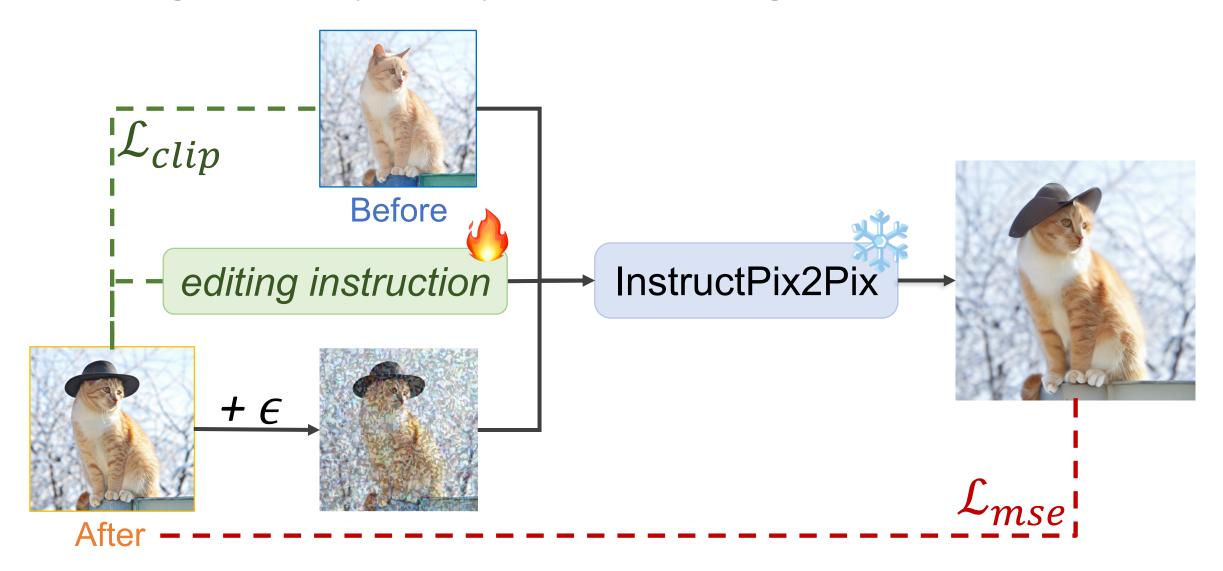

### How to invert visual prompts to edit instructions

Brooks et al., InstructPixPix: Learning to Follow Image Editing Instructions, CVPR 2023.

Brooks et al., InstructPixPix: Learning to Follow Image Editing Instructions, CVPR 2023.

### Hybrid instructions: Training

Idea: Only optimize a fixed number of tokens!

<edit> + "husky"

<edit> + "polar bear"