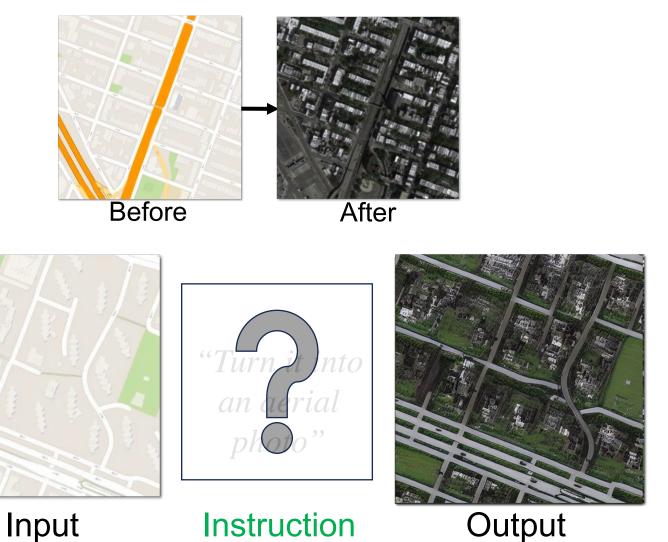

### Text-guided Image Editing is great...

### But what if the edit is **difficult** to describe in *text*?