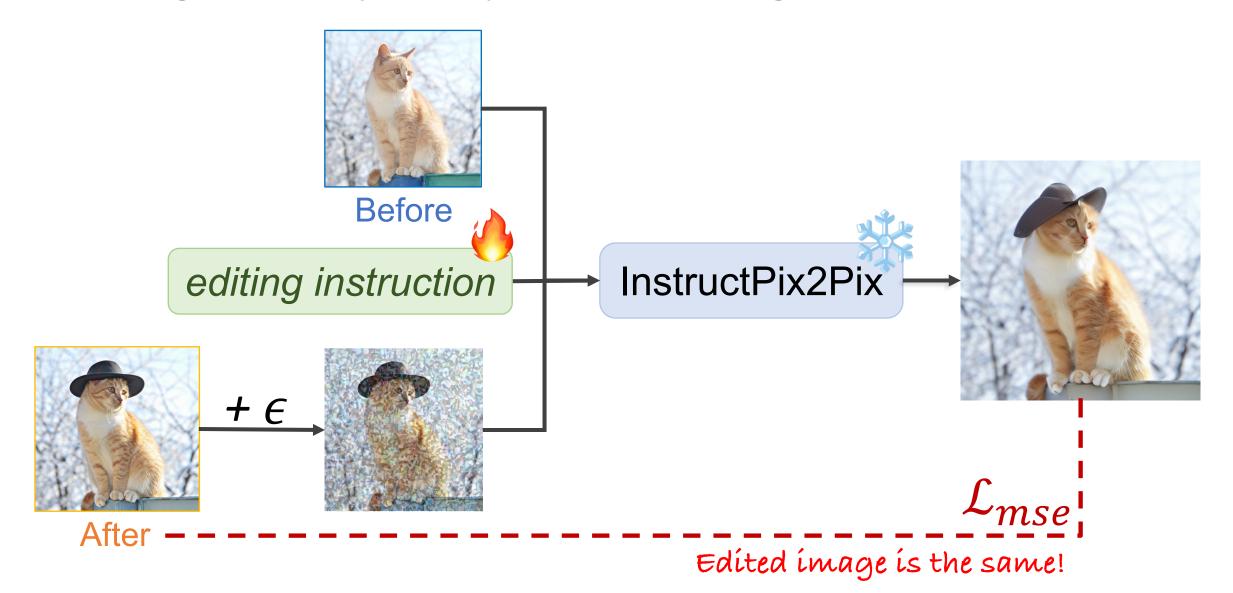

### How to invert visual prompts to edit instructions

Brooks et al., InstructPixPix: Learning to Follow Image Editing Instructions, CVPR 2023.

Brooks et al., InstructPixPix: Learning to Follow Image Editing Instructions, CVPR 2023.

### Hybrid instructions: Training

Idea: Only optimize a fixed number of tokens!

<edit> + "husky"

<edit> + "polar bear"