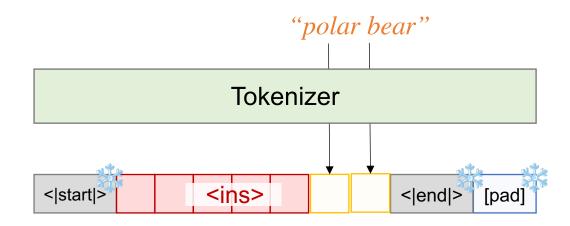

### Hybrid instructions: Training

Idea: Only optimize a fixed number of tokens!

<edit> + "husky"

<edit> + "polar bear"