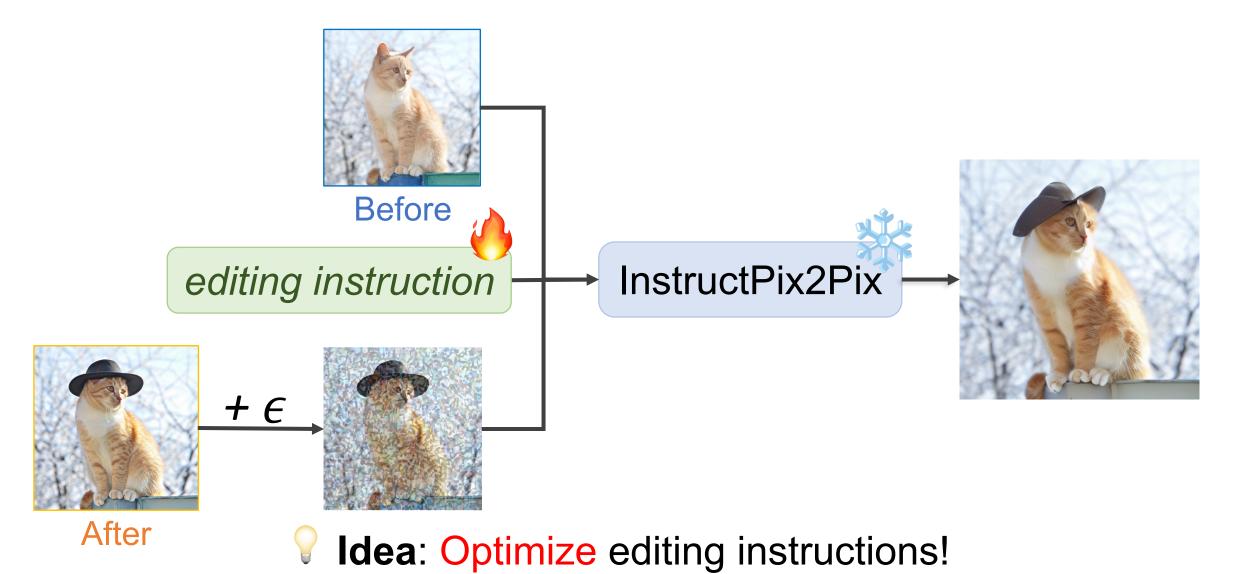

### How to invert visual prompts to edit instructions

Brooks et al., InstructPixPix: Learning to Follow Image Editing Instructions, CVPR 2023.

Brooks et al., InstructPixPix: Learning to Follow Image Editing Instructions, CVPR 2023.

### Hybrid instructions: Training

Idea: Only optimize a fixed number of tokens!

<edit> + "husky"

<edit> + "polar bear"