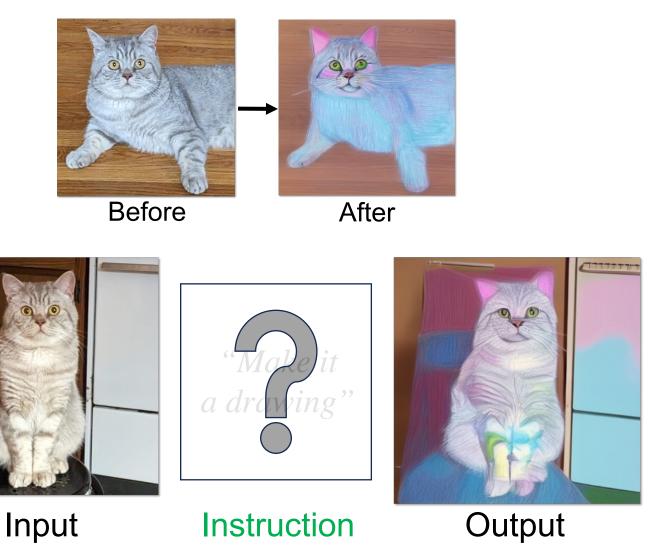

### How to invert visual prompts to edit instructions

Brooks et al., InstructPixPix: Learning to Follow Image Editing Instructions, CVPR 2023.

Brooks et al., InstructPixPix: Learning to Follow Image Editing Instructions, CVPR 2023.

Brooks et al., InstructPixPix: Learning to Follow Image Editing Instructions, CVPR 2023.

Before

**Test Images** 

Before

After

Test Images

Results

Before After Test Images Results

Before After Test Images Results

Before After After Test Images Results Results