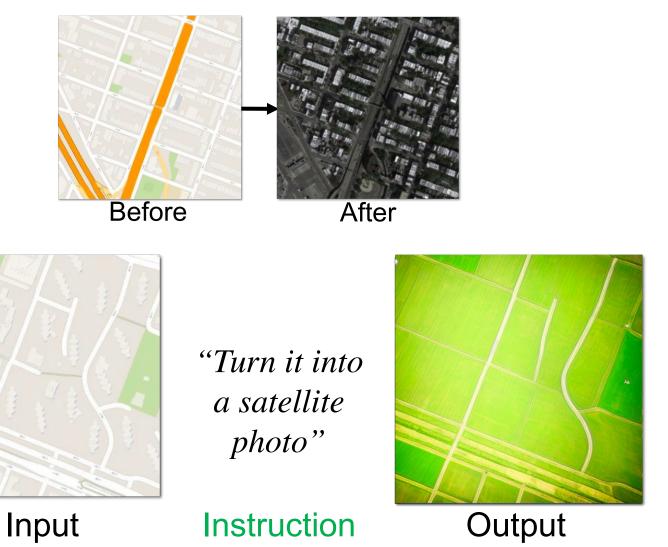

### How to invert visual prompts to edit instructions

Brooks et al., InstructPixPix: Learning to Follow Image Editing Instructions, CVPR 2023.

Brooks et al., InstructPixPix: Learning to Follow Image Editing Instructions, CVPR 2023.

Brooks et al., InstructPixPix: Learning to Follow Image Editing Instructions, CVPR 2023.

Before

**Test Images** 

Before

After

Test Images

Results

Before After Test Images Results

Before After Test Images Results

Before After After Test Images Results Results