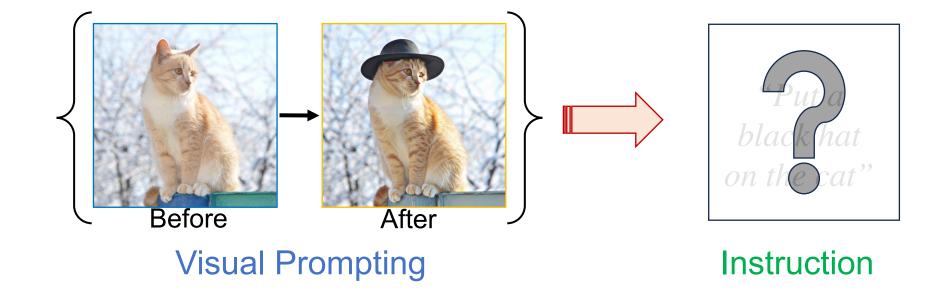

### How to invert visual prompts to edit instructions

Brooks et al., InstructPixPix: Learning to Follow Image Editing Instructions, CVPR 2023.

Brooks et al., InstructPixPix: Learning to Follow Image Editing Instructions, CVPR 2023.