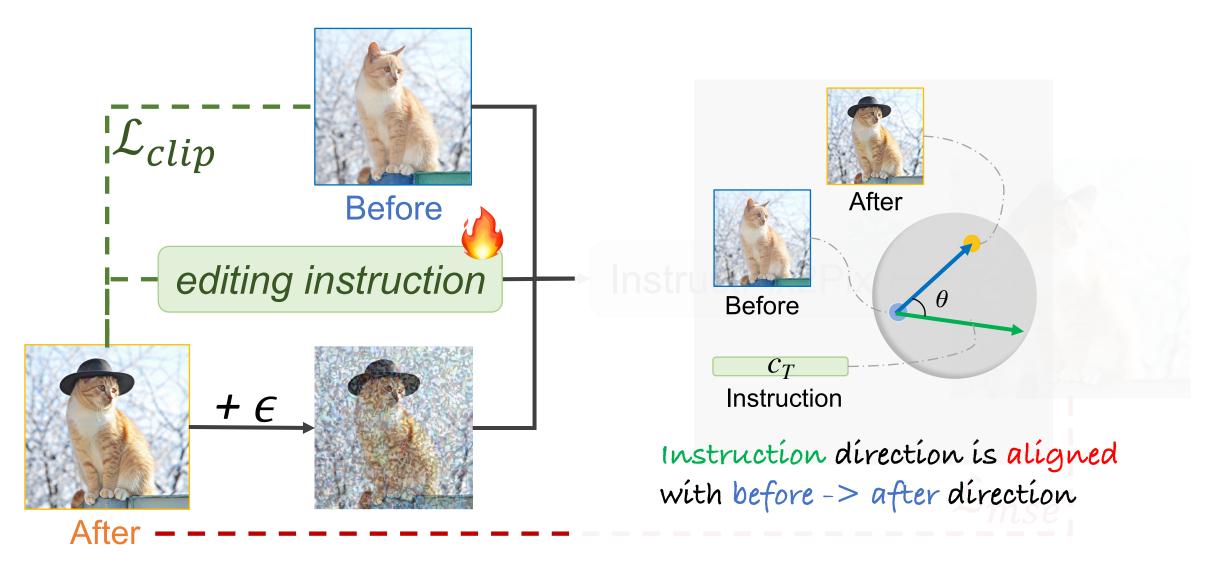

### How to invert visual prompts to edit instructions

Brooks et al., InstructPixPix: Learning to Follow Image Editing Instructions, CVPR 2023.

Brooks et al., InstructPixPix: Learning to Follow Image Editing Instructions, CVPR 2023.

### Hybrid instructions: Training

Idea: Only optimize a fixed number of tokens!

<edit> + "husky"

<edit> + "polar bear"